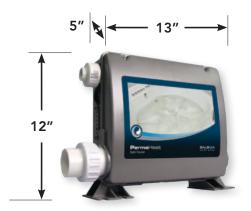

th with the pump and heater of a whirlpool tub all in one compact unit. Permaheat<sup>™</sup> combines a heater and an ultra quiet pump with a patented suction inlet and outlet fitting to maintain water temperature.

# The Efficiency of PermaHeat™

With a Permaheat<sup>™</sup> system, you do not have to add hot water to the tub to prolong a bathing experience. This reduces both water waste and the energy needed to heat the new water.

# Heat Tested With PermaHeat™ System (Independently Measured)



# Heat Lost With PermaHeat™ System (Independently Measured)







Heating Lost With SystemHeating Lost Without System

#### Installation Overview

# Bath Tub (Top View) PermaHeat 1/2" Pipe Discharge NEMA Power Cord 1/2" Pipe Suction Inlet Flow Restrictor Reducer 1.5" to .5"

#### Measurements



#### Notes:

Like any other whirlpool installation, the suction/outlet fitting should be mounted to assure the PermaHeat system will drain after each use.

# PermaHeat™ Control Options

On/Off Pneumatic control (Wall mounted - plugs into outlet)



PermaHeat™ Models
Material No: 91000
115/632kW heater

Material No: 91015 115/1500kW Heater includes NEMA plug



# ASPC On/Off Only

Material No: 99636



# Air Button Plus Red Tubing

Material No: 13070-XX
Air Button flush on/off assembly

Material No: 63016 1/8" x 1/4" Red Vinyl 500ft

### On/Off Electronic control with 20 minute timer (Wall mounted - plugs into outlet)



#### PermaHeat™ Models

Material No: 91000 115/632kW Heater

Material No: 91015 115/1500kW Heater includes NEMA plug



#### **Electronic Timer**

Material No: 99601 20 M