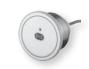

# PermaHeat™ Control Options

On/Off Pneumatic control (Wall mounted - plugs into outlet)

PermaHeat™ Models
Material No: 91000
115/632kW heater

Material No: 91015 115/1500kW Heater includes NEMA plug

### On/Off Electronic control with 20 minute timer (Wall mounted - plugs into outlet)