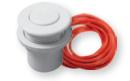

# Air Button Plus Red Tubing

Material No: 13070-XX
Air Button flush on/off assembly

Material No: 63016 1/8" x 1/4" Red Vinyl 500ft