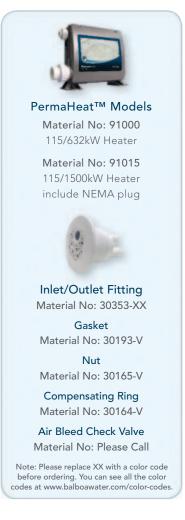

# PermaHeat™ Control Options

On/Off Pneumatic control (Wall mounted - plugs into outlet)

PermaHeat™ Models
Material No: 91000
115/632kW heater

Material No: 91015 115/1500kW Heater includes NEMA plug