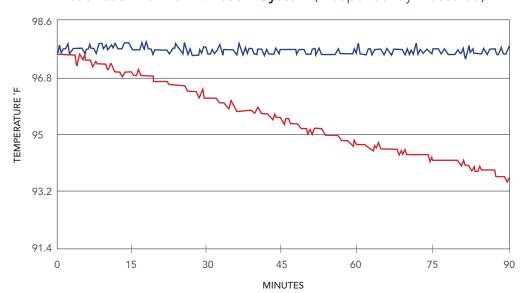

# Heat Lost With PermaHeat™ System (Independently Measured)

Heating Lost With SystemHeating Lost Without System