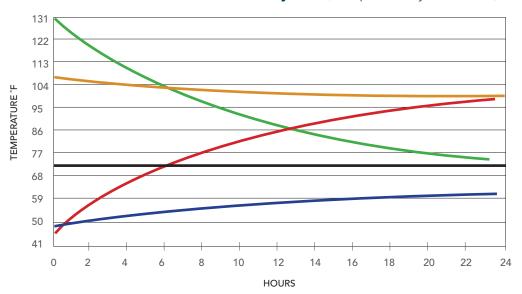

em eliminates the cooling of the water by providing a constant temperature – between  $102^{\circ}$  F and  $104^{\circ}$  F – for a longer, more luxurious, and more enjoyable bath.

# The Uniqueness of PermaHeat™

The PermaHeat<sup>™</sup> system combines the quietness of a soothing Soaker Tub bath with the pump and heater of a whirlpool tub all in one compact unit. Permaheat<sup>™</sup> combines a heater and an ultra quiet pump with a patented suction inlet and outlet fitting to maintain water temperature.

# The Efficiency of PermaHeat™

With a Permaheat<sup>™</sup> system, you do not have to add hot water to the tub to prolong a bathing experience. This reduces both water waste and the energy needed to heat the new water.

# Heat Tested With PermaHeat™ System (Independently Measured)



# Heat Lost With PermaHeat™ System (Independently Measured)







Heating Lost With SystemHeating Lost Without System

#### Installation Overview

# Bath Tub (Top View) PermaHeat 1/2" Pipe Discharge NEMA Power Cord 1/2" Pipe Suction Inlet Flow Restrictor Reducer 1.5" to .5"

#### Measurements



#### Notes:

Like any other whirlpool installation, the suction/outlet fitting should be mounted to assure the PermaHeat system will drain after each use.

# PermaHeat™ Control Options

On/Off Pneumatic control (Wall mounted - plugs into outlet)



PermaHeat™ Models
Material No: 91000
115/632kW heater

Material No: 91015 115/1500kW Heater includes NEMA plug



# ASPC On/Off Only

Material No: 99636



# Air Button Plus Red Tubing

Material No: 13070-XX
Air Button flush on/off assembly

Material