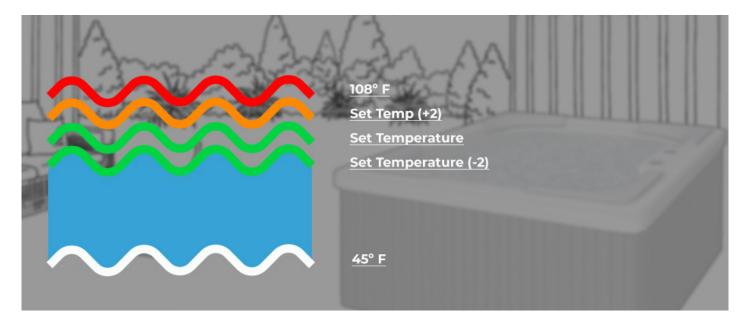

### **FEATURES**

The water temperature function can be assigned to any zone

- · Included in Chromazon3™
- · Controls the color of the lights in any zone or group to correspond to the actual temperature of the water