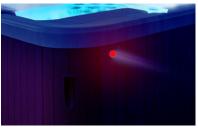

#### The Status Pro function can be assigned to any zone

Ability to control the color of the lights in any zone or group to correspond to the status of the spa

#### **Red Light**

Warning messages or faults present. **Red Light (Flashing):**There are severe warning messages or faults present.