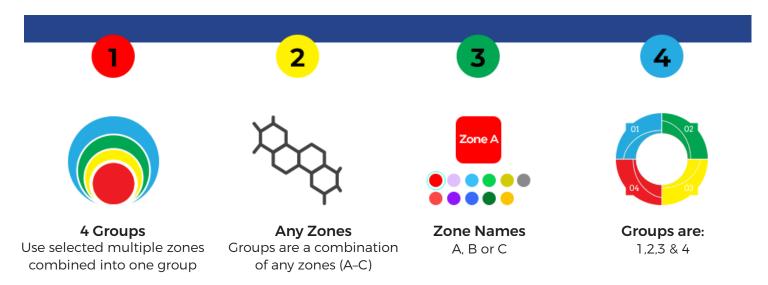

# CHROMAZONET NEW LIGHTING TECHNOLOGY

Fully customize the lighting in your spa with stunning color choices. Illuminate your hot tub, your way.

## **SPECS**

- · New User Interface
- · Millions of color choices
- · 3 Zones per controller
- · Integrated Water Temperature
- · Integrated Status Pro
- Brightness Control
- Works with SpaTouch™ and SpaTouch2™





# FOR MORE INFORMATION

Visit us online: www.balboawater.com/Chromazon3



Lighting Technology

## **ZONES & GROUPS**



# 3 ZONES PER CHROMAZON∃™ CONTROLLER







Lighting Technology



#### With the BP501/601/6013 and the BP2000/BP2100

- · Single color for zone or group
- · 8 pre-set single colors (programmable to any color)

#### **Colors**

- User can change any of 8 pre-set colors to any **RGB** Color
- · Choose a value of 0 to 256 for R, G and B 16.7 million possible colors for each pre-set

#### **Pre-Set Single Colors**

8 pre-set single colors (programmable to any color)

## THE USER INTERFACE



- A: Power button. It powers On/Off all
- B: Navigate between all available zones
- C: This is the name of the zone you are controlling
- **D:** Light brightness control
- E: Speed control for light patterns
- F: Color wheel light pattern
- G: Party light pattern
- H: Lounge light pattern





Lighting