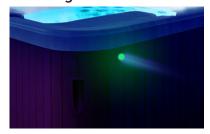

#### The Status Pro function can be assigned to any zone

Ability to control the color of the lights in any zone or group to correspond to the status of the spa

#### **Green Light**

Spa pack is operational. No faults or error codes.