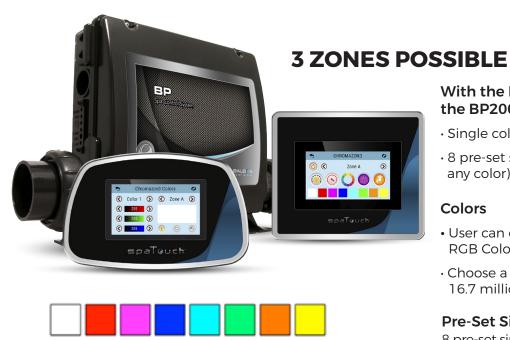

# 3 ZONES PER CHROMAZON∃™ CONTROLLER

Lighting Technology

#### With the BP501/601/6013 and the BP2000/BP2100

- · Single color for zone or group
- · 8 pre-set single colors (programmable to any color)

#### **Colors**

- User can change any of 8 pre-set colors to any **RGB** Color
- · Choose a value of 0 to 256 for R, G and B 16.7 million possible colors for each pre-set

#### **Pre-Set Single Colors**

8 pre-set single colors (programmable to any color)