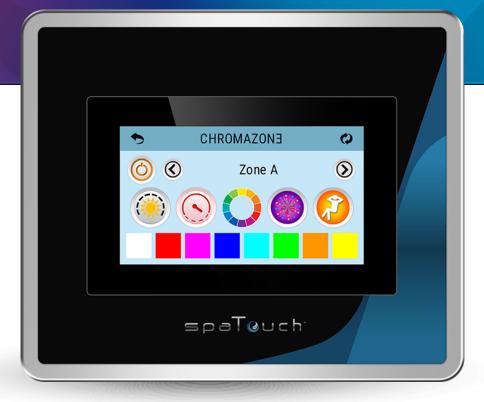

## THE USER INTERFACE

- A: Power button. It powers On/Off all
- B: Navigate between all available zones
- C: This is the name of the zone you are controlling
- **D:** Light brightness control
- E: Speed control for light patterns
- F: Color wheel light pattern
- G: Party light pattern
- H: Lounge light pattern