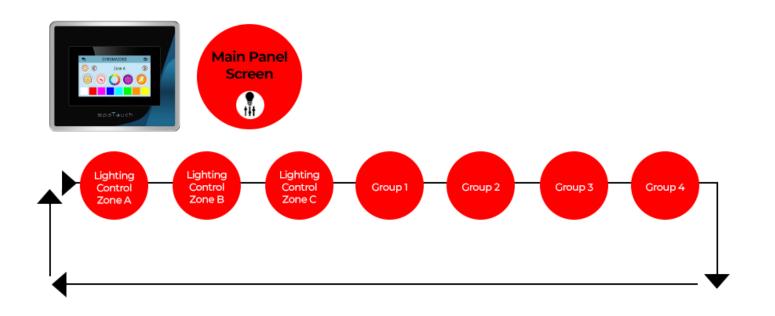

## **ZONES & GROUPS**

# 3 ZONES PER CHROMAZON∃™ CONTROLLER

Lighting Technology