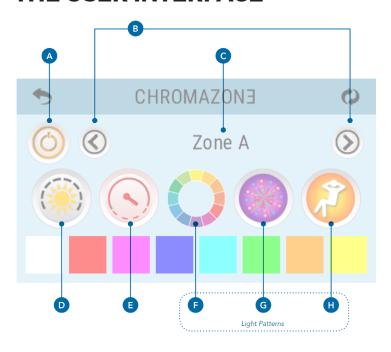

## THE USER INTERFACE

- A: Power button. It powers On/Off all
- B: Navigate between all available zones
- C: This is the name of the zone you are controlling
- **D:** Light brightness control
- E: Speed control for light patterns
- F: Color wheel light pattern
- G: Party light pattern
- H: Lounge light pattern